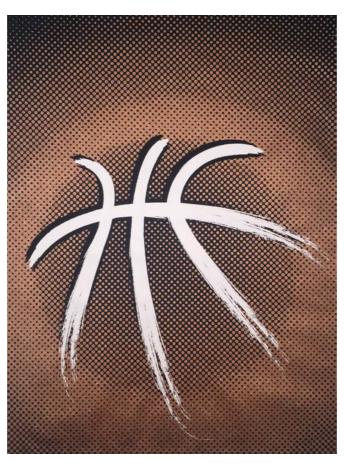

## MAGNAPRINT® AQUAFLEX WHITE + BLING BRONZE Design: Basketball

## Artwork

Colour 1# MagnaPrint® Bling Bronze, Round dot, 65lpi, angle 82.5<sup>0</sup>, mesh count 43T (110) Colour 2# Aquaflex White V2, Round dot, 65lpi, angle 82.5<sup>0</sup>, mesh count 43T (110)

## **Press Settings:**

Print head #1 - Bling Bronze, Squeegee 65 shore, Angle 15<sup>0</sup>, Medium pressure Print head #2 - Flash Print head #3 - Bling Bronze, Squeegee 65 shore, Angle 15<sup>0</sup>, Medium pressure Print head #4 - Flash Print head #5 - Aquaflex White V2 Print head #6 - Flash Print head #7 - Aquaflex White V2

## **Ink Recipes:**

1. MagnaPrint® Aquaflex White as supplied 2.MagnaPrint® Bling Bronze as supplied

MagnaColours<sup>®</sup> Limited Upper Cliffe Road, Dodworth Business Park, Barnsley, S75 3SP, UK T: 00 44 (0) 1226 731751 F: 00 44 (0) 1226 731752 E: info@magnacolours.com www.magnacolours.com Company registered in England No. 01378495, VAT No. GB 997 3172 70