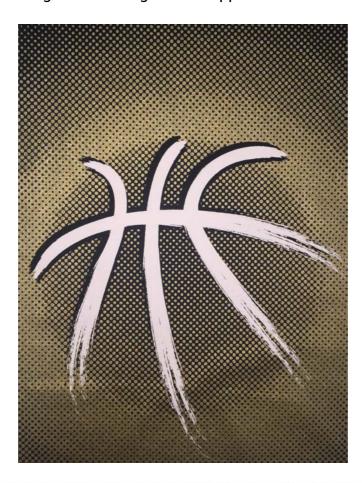

## MAGNAPRINT® AQUAFLEX WHITE + BLING GOLD Design: Basketball

## **Artwork**

Colour 1# MagnaPrint® Bling Gold, Round dot, 65lpi, angle 82.5°, mesh count 43T (110) Colour 2# Aquaflex White V2, Round dot, 65lpi, angle 82.5°, mesh count 43T (110)

## **Press Settings:**

Print head #1 - Bling Gold, Squeegee 65 shore, Angle 15<sup>0</sup>, Medium pressure

Print head #2 - Flash

Print head #3 - Bling Gold, Squeegee 65 shore, Angle 15<sup>0</sup>, Medium pressure

Print head #4 - Flash

Print head #5 - Aquaflex White V2

Print head #6 - Flash

Print head #7 - Aquaflex White V2

## **Ink Recipes:**

- 1. MagnaPrint® Aquaflex White as supplied
- 2.MagnaPrint® Bling Gold as supplied

T: 00 44 (0) 1226 731751 F: 00 44 (0) 1226 731752 E: info@magnacolours.com www.magnacolours.com Company registered in England No. 01378495, VAT No. GB 997 3172 70